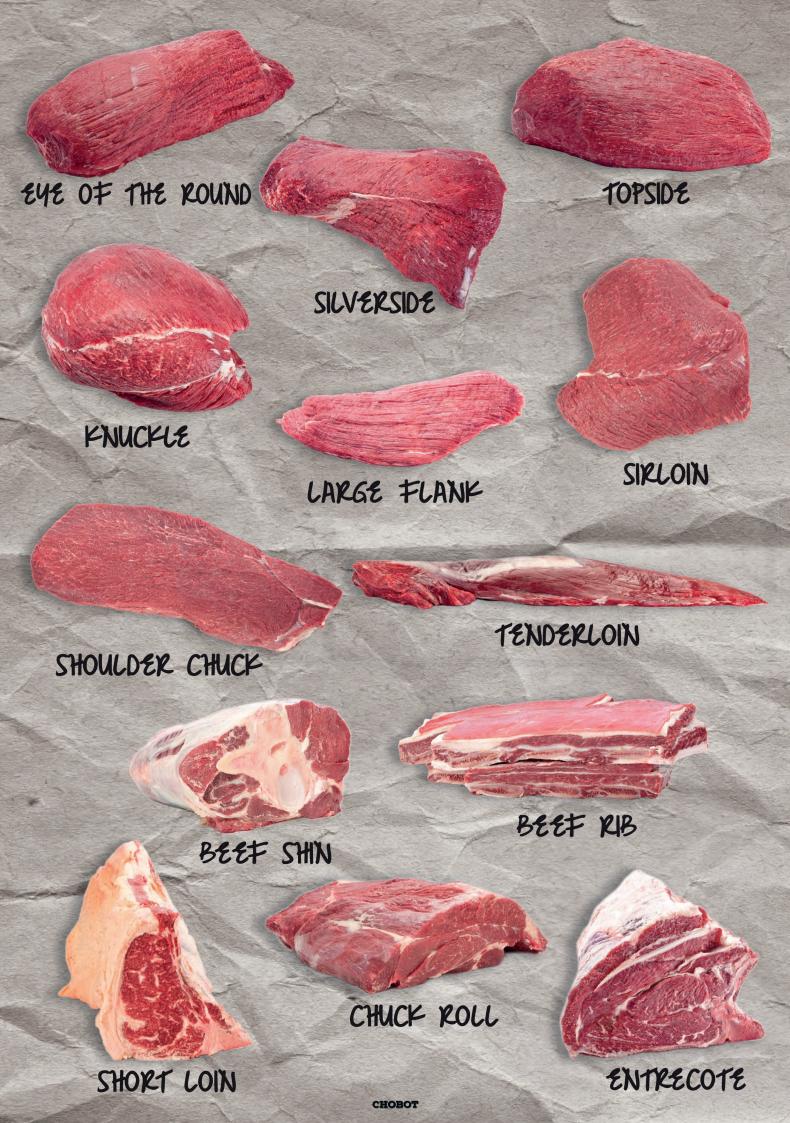

# -POLISEI -BEEF-

# 

Reak part of silverside Remaining layer of fat

PICANHA STEAK

Shoulder cut steak with

inner membrane removed

T-BONE STEAK

Entrecote steak with intermuscular fat

Short loin steak

tendekloin and a t-shaped bone

FLAT IRON STEAK

RIB EYE STEAK

Marbled steak made of chuck Roll

DENVER STEAK

rear end of whort win with tenderloin

CLUB STEAK

Savoury short win steak, made of rear part of entrecote

PORTERHOUSE STEAK

TOMAHAWK STEAK Entrecote steak

with the kib bone

SPIDER STEAK

Succulent part of topside with marbled web