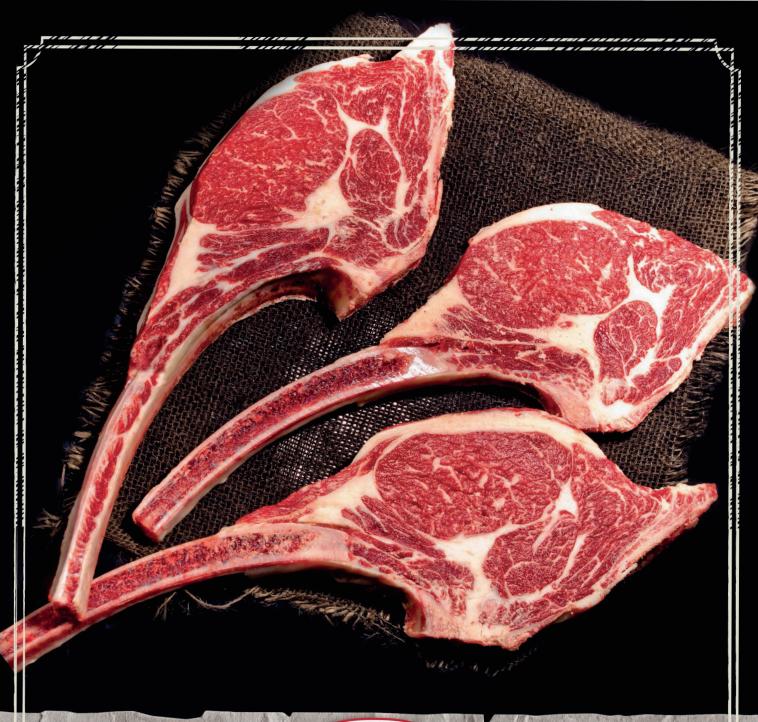

# 

Reak part of silverside Remaining layer of fat

PICANHA STEAK

Shoulder cut steak with

inner membrane removed

T-BONE STEAK

Entrecote steak with intermuscular fat

Short loin steak

tendekloin and a t-shaped bone

FLAT IRON STEAK

RIB EYE STEAK

Marbled steak made of chuck Roll

DENVER STEAK

rear end of whort win with tenderloin

CLUB STEAK

Savoury short win steak, made of rear part of entrecote

PORTERHOUSE STEAK

TOMAHAWK STEAK Entrecote steak

with the kib bone

SPIDER STEAK

Succulent part of topside with marbled web