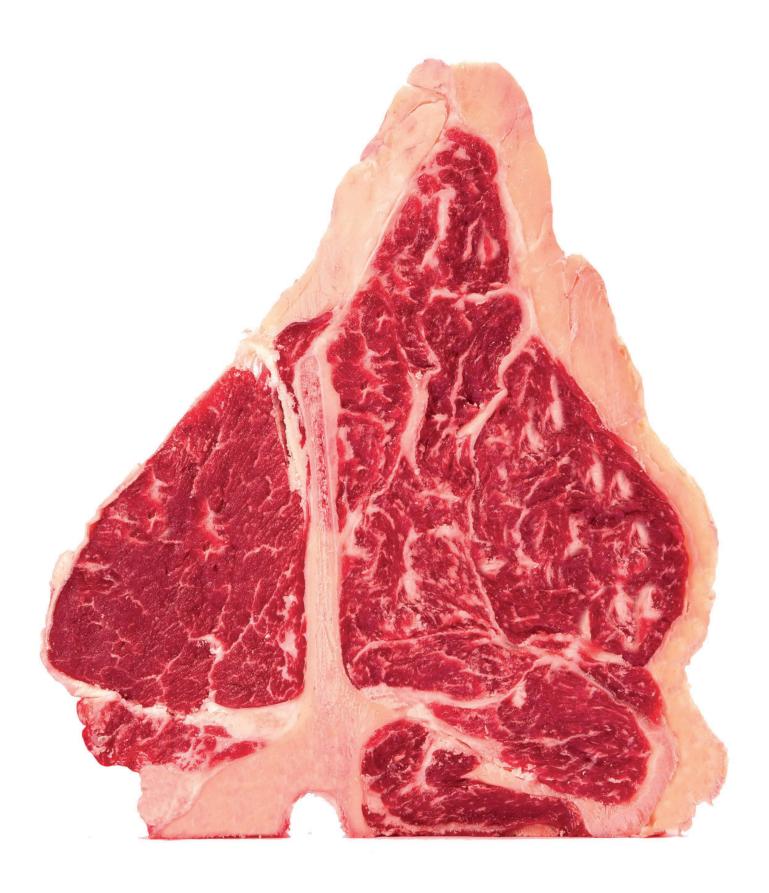

# 

Reak part of silverside Remaining layer of fat

PICANHA STEAK

Shoulder cut steak with

inner membrane removed

T-BONE STEAK

Entrecote steak with intermuscular fat

Short loin steak

tendekloin and a t-shaped bone

FLAT IRON STEAK

RIB EYE STEAK

Marbled steak made of chuck Roll

DENVER STEAK

rear end of whort win with tenderloin

CLUB STEAK

Savoury short win steak, made of rear part of entrecote