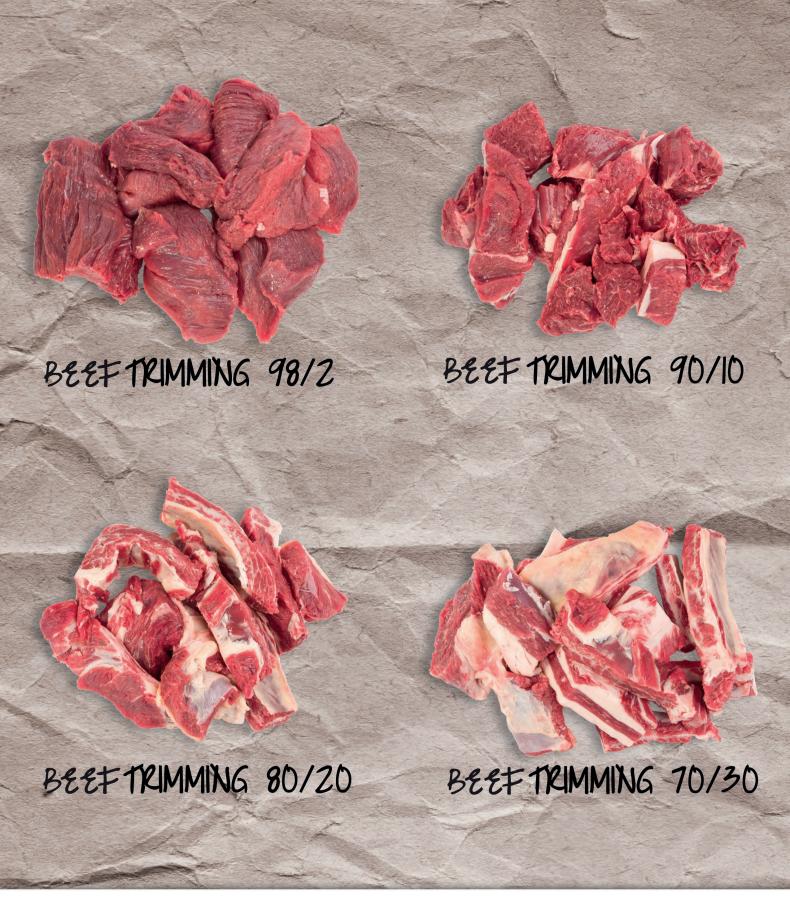

#### -TRIMIED -

Ladies and gentlemen,

We would like to present to you an abbreviated offer of CHOBOT MEAT products. CHOBOT MEAT is a family-owned enterprise, combining the experience of working in the European Union markets, as well as handicraft skills in the production of premium beef for chefs.

In our offer you will find selected premium beef from heifers, bulls and marbled cows. Chobot beef, selected, seasoned and delivered to the HoReCa sector is characterized by its tenderness and succulence and deep flavor. We sell whole items as well as steaks sold by their weight. Our offer also includes full truck and half-truck loadings.